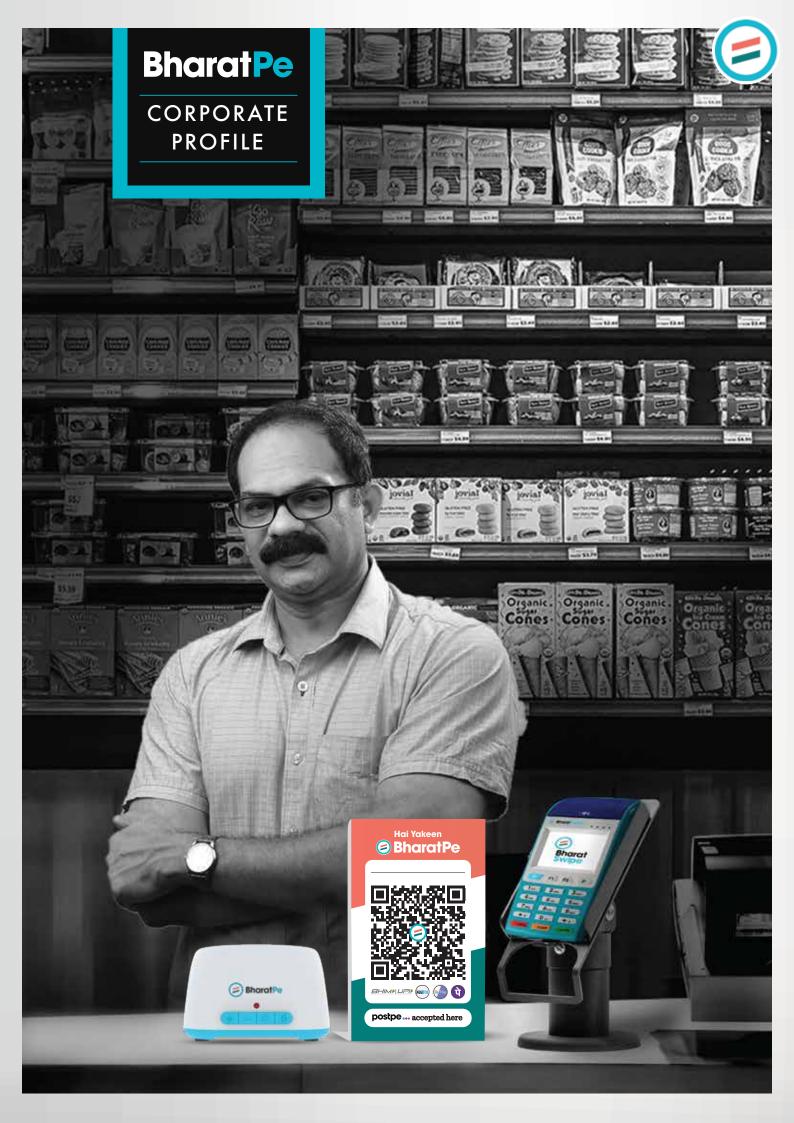

# **About the Company**

BharatPe was started in 2018 with the mission to build a holistic FinTech platform for merchants and small businesses. The idea was to extend a robust financing ecosystem that could be leveraged by the merchants and help in scripting the economic growth of the country.

Today, BharatPe offers a suite of simple, easy-to-use and secure fintech products including payments and business loans to its merchant partners. At present, it has an extensive network of 10 million merchants across 400+ cities in the country.

### **BharatPe Offerings**

Interoperable UPI QR code with zero MDR: BharatPe was the first company to launch an interoperable, zero Merchant Discount Rate (MDR) Unified Payment Interface (UPI) Quick Response (QR) code payment service in 2018. BharatPe was the flag-bearer for driving QR payment acceptance amongst the offline merchant community, bringing millions of India's offline merchants under the fold of the digital economy. Today, the company is a leading offline acquirer for UPI QR transactions in the country, processing 30 crore+ UPI transactions per month (annualized Transaction Processed Value of over US\$ 26 Bn in payments).

BharatSwipe: In August 2020, BharatPe entered into POS business with the launch of its card acceptance terminal – BharatSwipe. BharatPe's POS business currently processes payments of over US\$ 3.5 bn annually on its machines. The company is amongst the top 3 private POS players in India with an installed base of close to 2 lakh machines across the country.

**BharatPe Speaker:** In February 2022, the company launched BharatPe Speaker, a device that notifies the merchants of successful payments made on the BharatPe QR, through instant voice alerts that are available in ten languages.